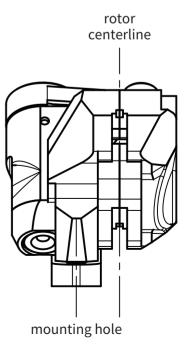

### **EQUAL** Mechanical Disc Brake Caliper (Flat mount) **Clearance Check Sheet (2/2)**

mounting hole

## [How to use]

- 1. Please print on A4 size paper in landscape orientation without scaling. You can check the scale by placing a ruler on the scale on the left.
- 2. Cut along the outline if necessary.
- 3. Place it on the frame with reference to the mounting holes or the centerline of the rotor. Use it to check the clearance of the seat stays, etc.