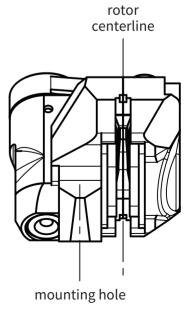

### **EQUAL** Mechanical Disc Brake Caliper (Flat mount) **Clearance Check Sheet (2/2)**

mounting hole

## [How to use]

- 1. Please print on A4 size paper in landscape orientation without scaling. You can check the scale by placing a ruler on the scale on the left.
- 2. Cut along the outline if necessary.
- 3. Place it on the frame with reference to the mounting holes or the centerline of the rotor. Use it to check the clearance of the seat stays, etc.