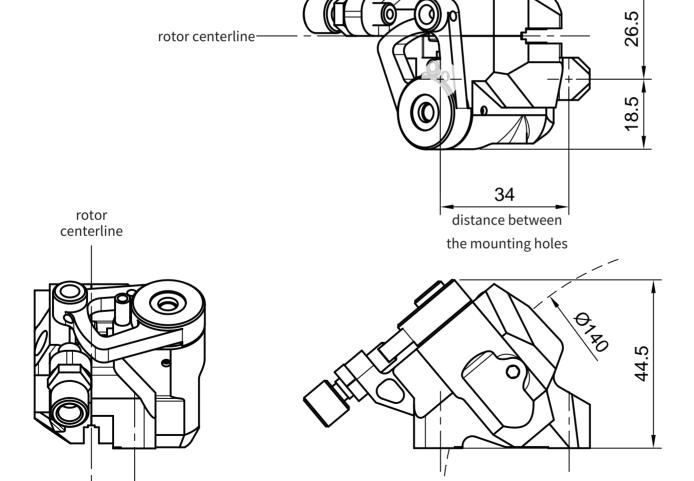

# **EQUAL** Mechanical Disc Brake Caliper (Flat mount) Clearance Check Sheet (1/2)

mounting hole

Use it to check the clearance of the seat stays, etc.

All dimensions are in millimeters (mm).