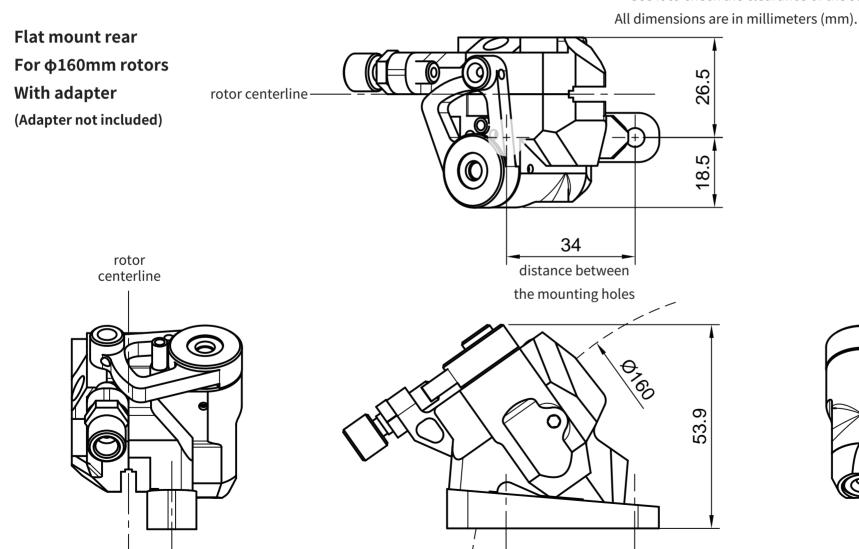

# **EQUAL** Mechanical Disc Brake Caliper (Flat mount) Clearance Check Sheet (1/2)

mounting hole

#### Without adapter

#### [How to use]

- 1. Please print on A4 size paper in landscape orientation without scaling. You can check the scale by placing a ruler on the scale on the left.
- 2. Cut along the outline if necessary.
- 3. Place it on the frame with reference to the mounting holes or the centerline of the rotor.

Use it to check the clearance of the seat stays, etc.

All dimensions are in millimeters (mm).